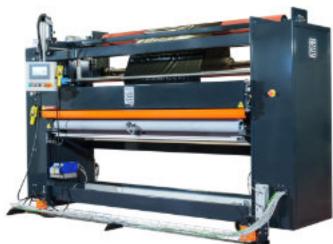

## FILM LAMINATOR TX Precision

OMMA's TX Precision laminator is an in-line and off-line laminator for high precision automatic cutting system.

## Standard configuration

- Top sided film application
- Top supply shaft with adjustable brake assembly for film tension
- Laminator rolls covered with special rubber
- Motorized thickness adjustment
- Variable speed
- Digital display